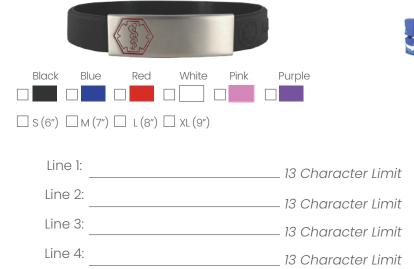

### **Sleek Silicone Bracelet\***

#### Adjustable 5.5" - 6.75"

Line 5: \_\_\_\_\_\_ 17 Character Limit