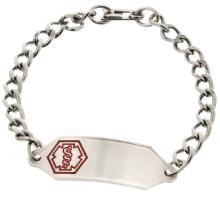

## Small Stainless Steel Classic Bracelet

|          | Mary     |          | Car |
|----------|----------|----------|-----|
| <u> </u> | □ 6"     | <u> </u> | 8"  |
| 9"       | <u> </u> |          |     |