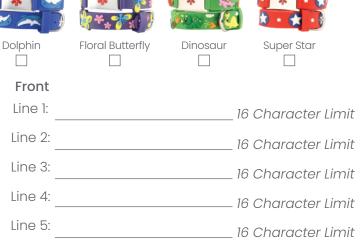

To order one of each of the complimentary items below, please check which ones you would like to receive with your primary medical ID.

InCase ID\*
(attaches to back of phone)

Charm (select one)

Expandable Wallet Card