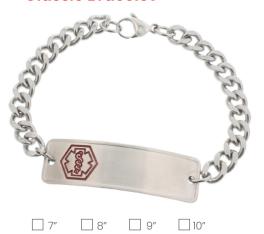

## Stainless Steel Classic Bracelet

| Front   |                    |
|---------|--------------------|
| Line 1: | 15 Character Limit |
| Line 2: | 15 Character Limit |
| Line 3: | 15 Character Limit |
| Line 4: | 15 Character Limit |
| Back    |                    |
| Line 1: | 25 Character Limit |
| Line 2: | 23 Character Limit |
| Line 3: | 23 Character Limit |
| Line 4: | 25 Character Limit |